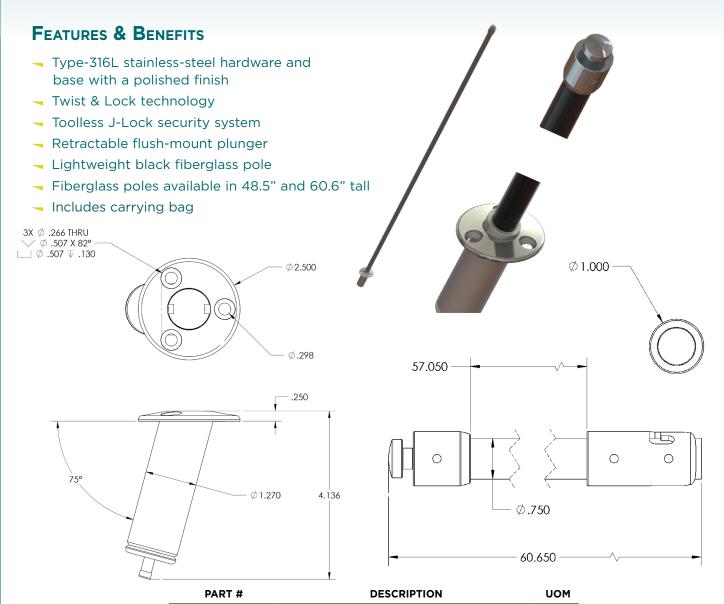

## J-LOCK SUNSHADE SYSTEM

F16-3475

F16-3490

T10-7748-1

T10-7760-1

Introducing the J-Lock Sun-Shade System – a lightweight, secure, and robust shade package designed to seamlessly integrate with your boat's gunnel for fast, reliable shade. Featuring a Twist & Lock plunger design, the lightweight fiberglass shade pole easily inserts into the Type-316L base, then twists and locks the pole in place for a safe and secure connection. The pole base features a Type-316L polished stainless steel J-Lock that remains locked when setup. To remove the pole, simply push down, untwist and remove it from the base. Once removed, the plunger cap returns to its flush position for an elegant integration in the gunnel. At the top of the fiberglass pole, a Type-316L stainless-steel fitting, allows for an easy D-ring attachment from your custom fabric to the top of the pole.

15º SS Twist Lock Base

90° SS Twist Lock Base

Fiberglass Poles, 7/8" x 48.5" w/ carrying bag

Fiberglass Poles, 7/8" x 60.6" w/ carrying bag

Each

Each

Pair

Pair